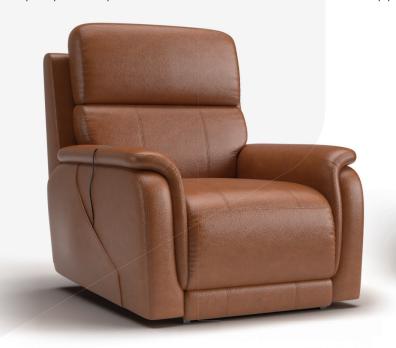

150KG **MECHANISM** 

**POWER** 

LUMBAR



**POWER** RECLINE



**POWER HEADREST** 



MASSAGE

**HEATED** SEAT BACK



The Sadler is a classic-look recliner chair upgraded with modern functionality.

Triple power (recline, headrest and lumbar control) plus air massage & heated seat.





**SADLER** 

**STRUCTURAL** WARRANTY



**FOAM** WARRANTY



**MECHANICAL** WARRANTY



**LEATHER** WARRANTY



**ELECTRICAL WARRANTY** 



# **SADLER** RECLINER CHAIR

#### **COLOURS AVAILABLE**

## **STOCKED IN** LIVORNO LEATHER (UMBER) LIVORNO LEATHER (PEARL)

### **KEY FEATURES & BENEFITS**

| FRAME               | FSC certified Pine and Plywood frame                | A sturdy frame constructed with sustainably sourced timber provides a solid and long-lasting base to the suite                                       |
|---------------------|-----------------------------------------------------|-------------------------