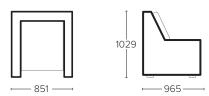

a button - the ultimate for customised comfort!                                       |
| AIR<br>MASSAGE      | Airbag massage in seat back                         | Kick back and relax with a soothing 30-minute air-powered massage in the seat back. Allow 10-minutes between massage cycles.                         |
| HEATED<br>SEAT BACK | Heating in the seat back                            | Enhance your massage experience, or just beat the winter chill, with a heated seat back at the touch of a button.                                    |
| UPHOLSTERY          | Livorno leather                                     | Stocked in high quality chocolate or grey coloured Livorno leather                                                                                   |

#### **MEASUREMENTS**



### SALES COLLATERAL AVAILABLE

- POS PAGE
- 150KG SASH SET
- SPECIFICATION / TRAINING SHEET

Scan QR code to view this product online at synargy.com









# **SADLER** RECLINER CHAIR

### **Remote Control Operation**