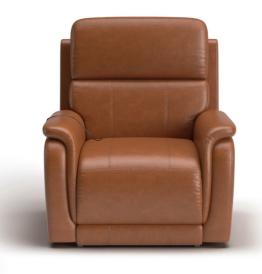

150KG **MECHANISM** 

**POWER** 

LUMBAR

**POWER** RECLINE

**POWER HEADREST** 

MASSAGE

**HEATED** SEAT BACK

The Sadler is a classic-look recliner chair upgraded with modern functionality.

Triple power (recline, headrest and lumbar control) plus air massage & heated seat.

**SADLER** 

**STRUCTURAL** WARRANTY

**FOAM** WARRANTY

**MECHANICAL** WARRANTY

**LEATHER** WARRANTY

**ELECTRICAL WARRANTY** 

# **SADLER** RECLINER CHAIR

### **KEY FEATURES & BENEFITS**

| FRAME               | FSC certified Pine and Plywood frame                | A sturdy frame constructed with sustainably sourced timber provides a solid and long-lasting base to the suite                                       |
|---------------------|-----------------------------------------------------|------------------------------------------------------------------------------------------------------------------------------------------------------|
| FOUNDATION          | Heavy gauge steel Zig Zag springs                   | The foundation delivers long-lasting support & the first layer of comfort                                                                            |
| FOAM                | Premium high-density foam and fibre seat cushioning | Layered high & low density foam delivers seating that lasts without compromising on comfort                                                          |
| MECHANISM           | Tested up to 150kgs at 25,000 cycles                | Warrantied for use up to 150kgs, this robust recliner mechanism has been crafted to last - that's 30kg more weight-loading than standard mechanisms! |
| POWER               | Powered recliner, headrest and lumbar               | Recliners, headrests and lumbar are adjustable at the touch of a button - the ultimate for customised comfort!                                       |
| AIR<br>MASSAGE      | Airbag massage in seat back                         | Kick back and relax with a soothing 30-minute air-powered massage in the seat back. Allow 10-minutes between massage cycles.                         |
| HEATED<br>SEAT BACK | Heating in the seat back                            | Enhance your massage experience, or just beat the winter chill, with a heated seat back at the touch of a button.                                    |
| UPHOLSTERY          | Livorno leather                                     | Stocked in high quality chocolate or grey coloured Livorno leather                                                                                   |