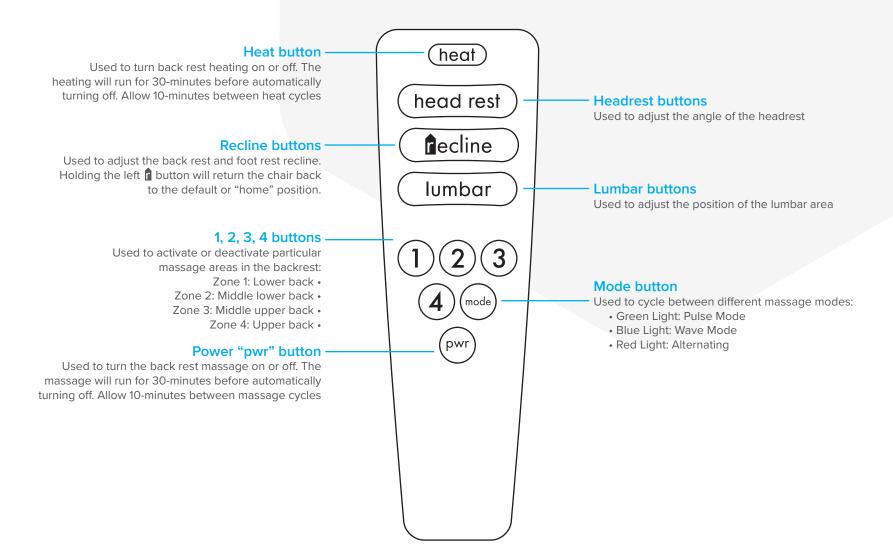

massage in the seat back. Allow 10-minutes between massage cycles.                         |
| HEATED<br>SEAT BACK | Heating in the seat back                            | Enhance your massage experience, or just beat the winter chill, with a heated seat back at the touch of a button.                                    |
| UPHOLSTERY          | Livorno leather                                     | Stocked in high quality chocolate or grey coloured Livorno leather                                                                                   |

#### **MEASUREMENTS**



### SALES COLLATERAL AVAILABLE

- POS PAGE
- 150KG SASH SET
- SPECIFICATION / TRAINING SHEET

Scan QR code to view this product online at synargy.com









# **SADLER** RECLINER CHAIR

### **Remote Control Operation**